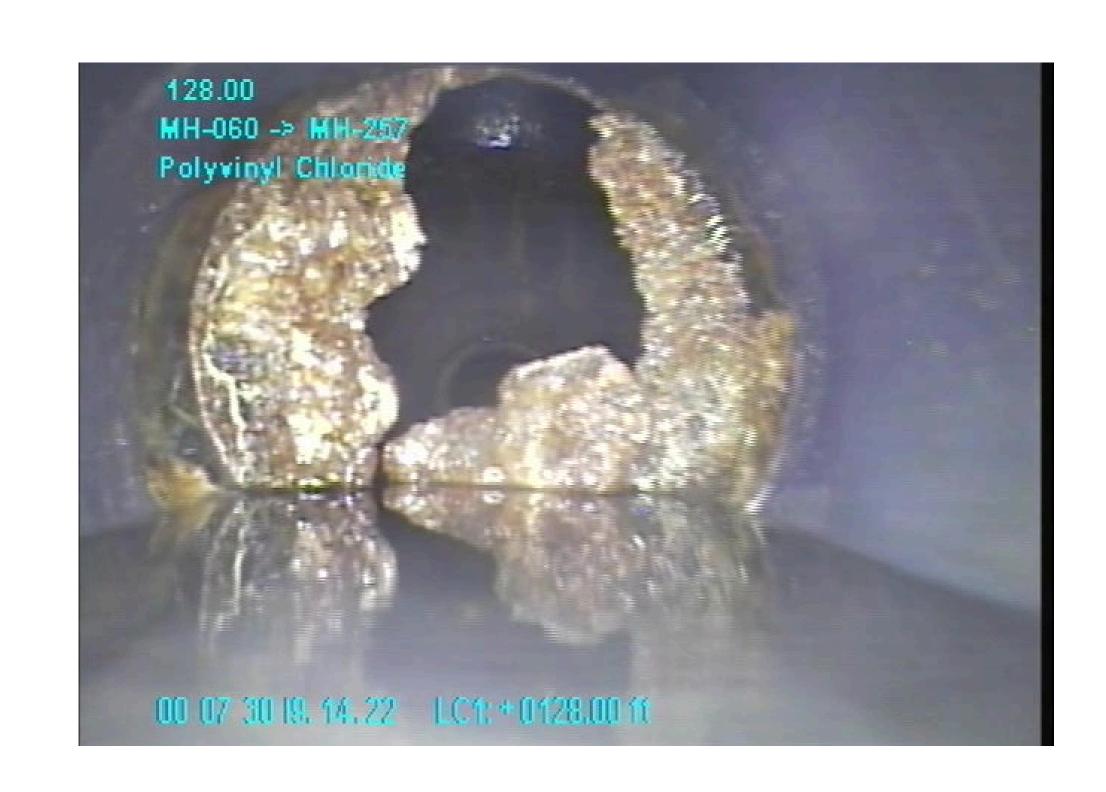

| \$<br>52,000,000                                                                            |







# RBC Treatment Train (End of Useful Life)







WWTP Effluent
February 2023
(Bullseye MPU out of service)







Exist Clarifier (Corroded Bridge & Mechanism)



# Bullseye MPU, MCC, & Floodplain



Exist Clarifier (Corroded Bridge & Mechanism)



Exist MCC (Corroded, Outdated, & Unsafe)



Exist Bullseye MPU Interior Wall (Corroded Stiffeners)



Exist Dechlorination
Basin & Future 100Year Base Flood
Elevation = 96.38



# Additional Wastewater Treatment Plant Photos









# CCTV Photos













# District Map



# HARRIS COUNTY MUNICIPAL UTILITY DISTRICT NO. 200 Budgeting Tools for CIP and Maintenance Items



# Assumptions:

Number of Connections: 4,707

2022 Certified Assessed Value: \$529,608,900

Average Value of Homestead: \$171,414

# **Bond Assumptions:**

Interest Rate: 4.50%

Years of Level Debt Service: 25

Non-Construction Costs: 10.00%

| Dollars Needed<br>for CIP or<br>Maintenance<br>Items (Annually) | Voted Maximum: \$0.75 2023 M&O tax rate = \$0.3467 ** OPTION 1  Financing Using Maintenance Tax |                                      |                                     | OPTION 2  Financing Using Water and Sewer Rates |                                         | Limited Bond Authorization Remaining: Election Needed for More \$21,370,000 Authorized but Uniss