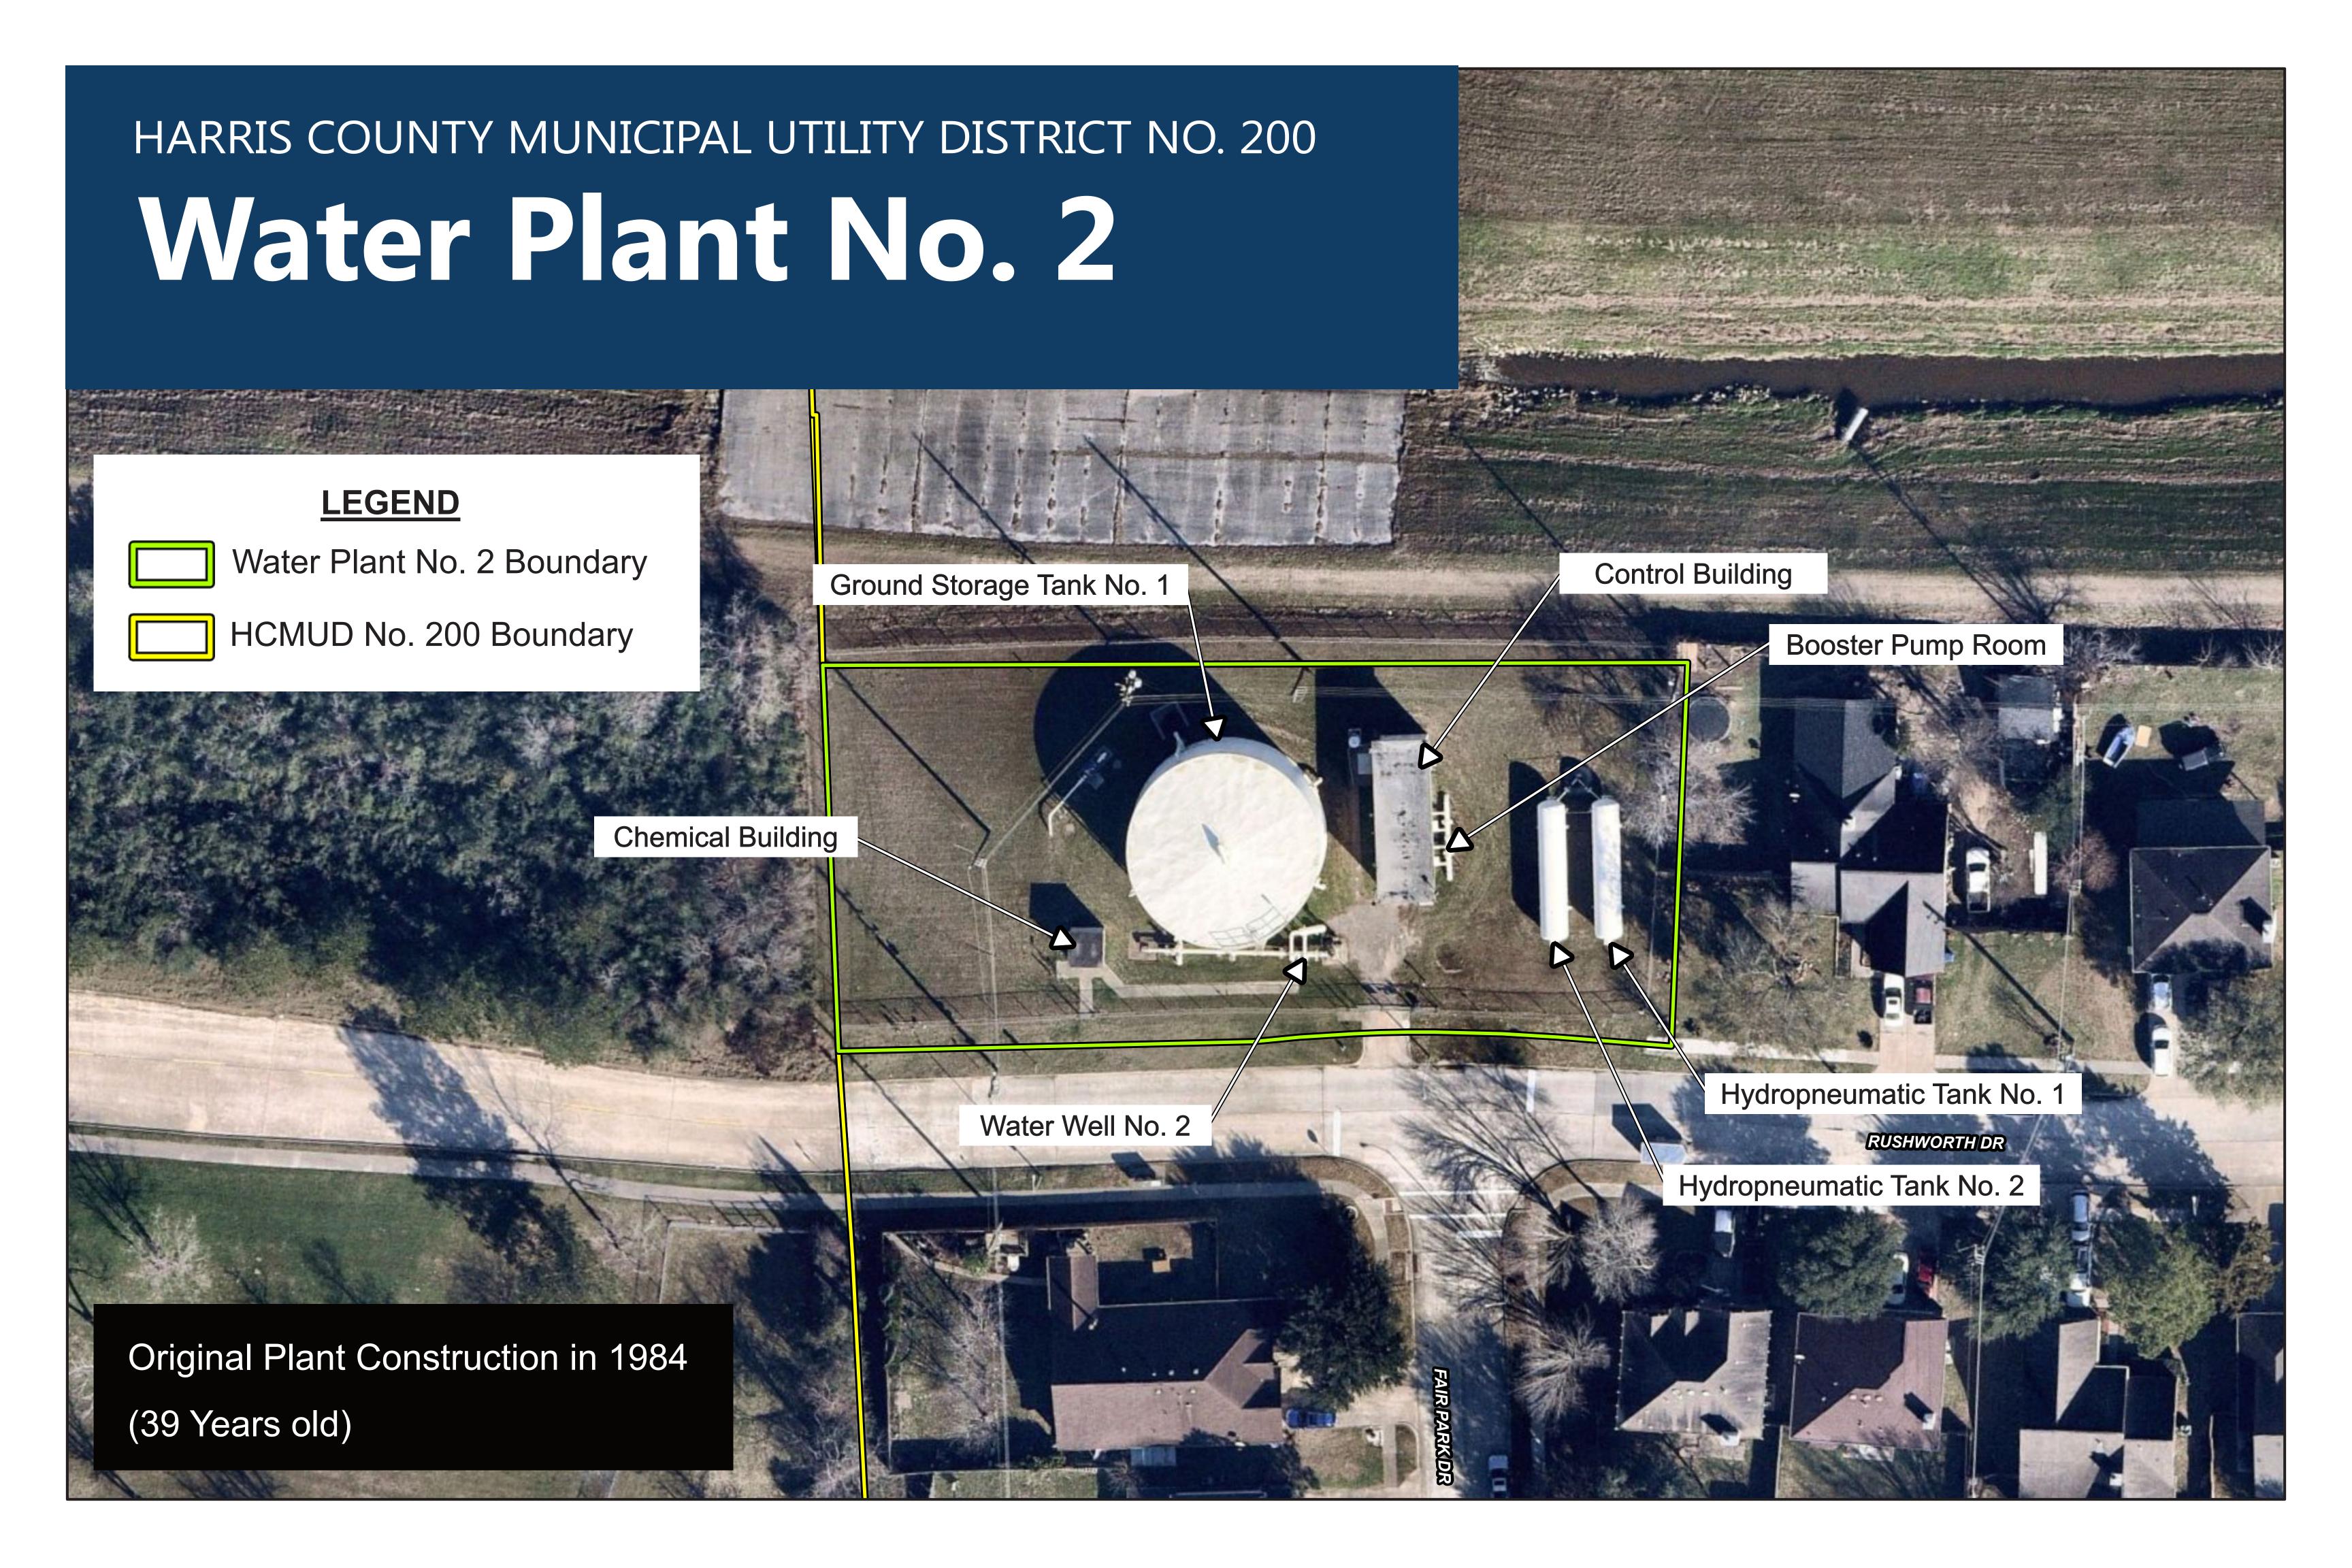

| (\$21,370,000)                                                                              |
| TOTAL ESTIMATED BOND ISSUE REQUIREMENT                                                                                                                                                                                                                                                                                                                                       | \$<br>52,000,000                                                                            |







# RBC Treatment Train (End of Useful Life)







WWTP Effluent
February 2023
(Bullseye MPU out of service)







Exist Clarifier (Corroded Bridge & Mechanism)



# Bullseye MPU, MCC, & Floodplain



Exist Clarifier (Corroded Bridge & Mechanism)



Exist MCC (Corroded, Outdated, & Unsafe)



Exist Bullseye MPU Interior Wall (Corroded Stiffeners)



Exist Dechlorination
Basin & Future 100Year Base Flood
Elevation = 96.38



# Additional Wastewater Treatment Plant Photos









# CCTV Photos













# District Map



# HARRIS COUNTY MUNICIPAL UTILITY DISTRICT NO. 200 Budgeting Tools for CIP and Maintenance Items



# Assumptions:

Number of Connections: 4,707

2022 Certified Assessed Value: \$529,608,900

Average Value of Homestead: \$171,414

# **Bond Assumptions:**

Interest Rate