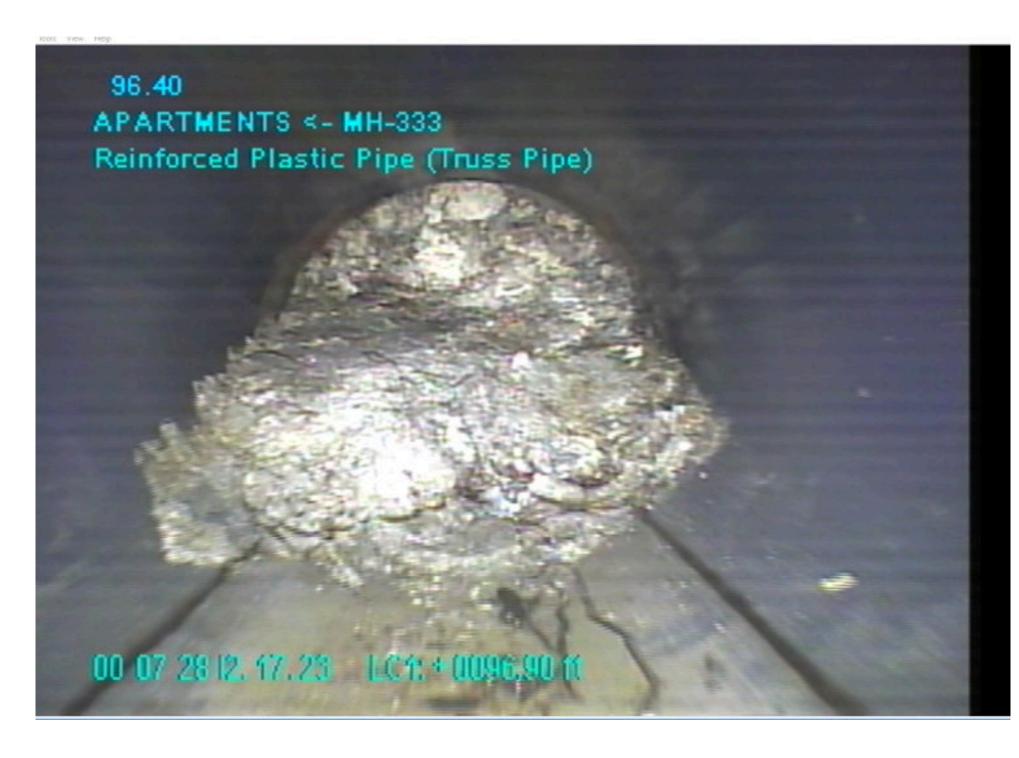

| \$<br>52,000,000                                                                            |







# RBC Treatment Train (End of Useful Life)







WWTP Effluent
February 2023
(Bullseye MPU out of service)







Exist Clarifier (Corroded Bridge & Mechanism)



# Bullseye MPU, MCC, & Floodplain



Exist Clarifier (Corroded Bridge & Mechanism)



Exist MCC (Corroded, Outdated, & Unsafe)



Exist Bullseye MPU Interior Wall (Corroded Stiffeners)



Exist Dechlorination
Basin & Future 100Year Base Flood
Elevation = 96.38



# Additional Wastewater Treatment Plant Photos









# CCTV Photos













# District Map



# HARRIS COUNTY MUNICIPAL UTILITY DISTRICT NO. 200 Budgeting Tools for CIP and Maintenance Items



# Assumptions:

Number of Connections: 4,707

2022 Certified Assessed Value: \$529,608,900

Average Value of Homestead: \$171,414

# **Bond Assumptions:**

Interest Rate: 4.50%

Years of Level Debt Service: 25

Non-Construction Costs: 10.00%

| Dollars Needed<br>for CIP or<br>Maintenance<br>Items (Annually) | Voted Maximum: \$0.75 2023 M&O tax rate = \$0.3467 ** OPTION 1  Financing Using Maintenance Tax |                                      |                                     | OPTION 2  Financing Using Water and Sewer Rates |                                         | Limited Bond Authorization Remaining: Election Needed for More \$21,370,000 Authorized but Uni