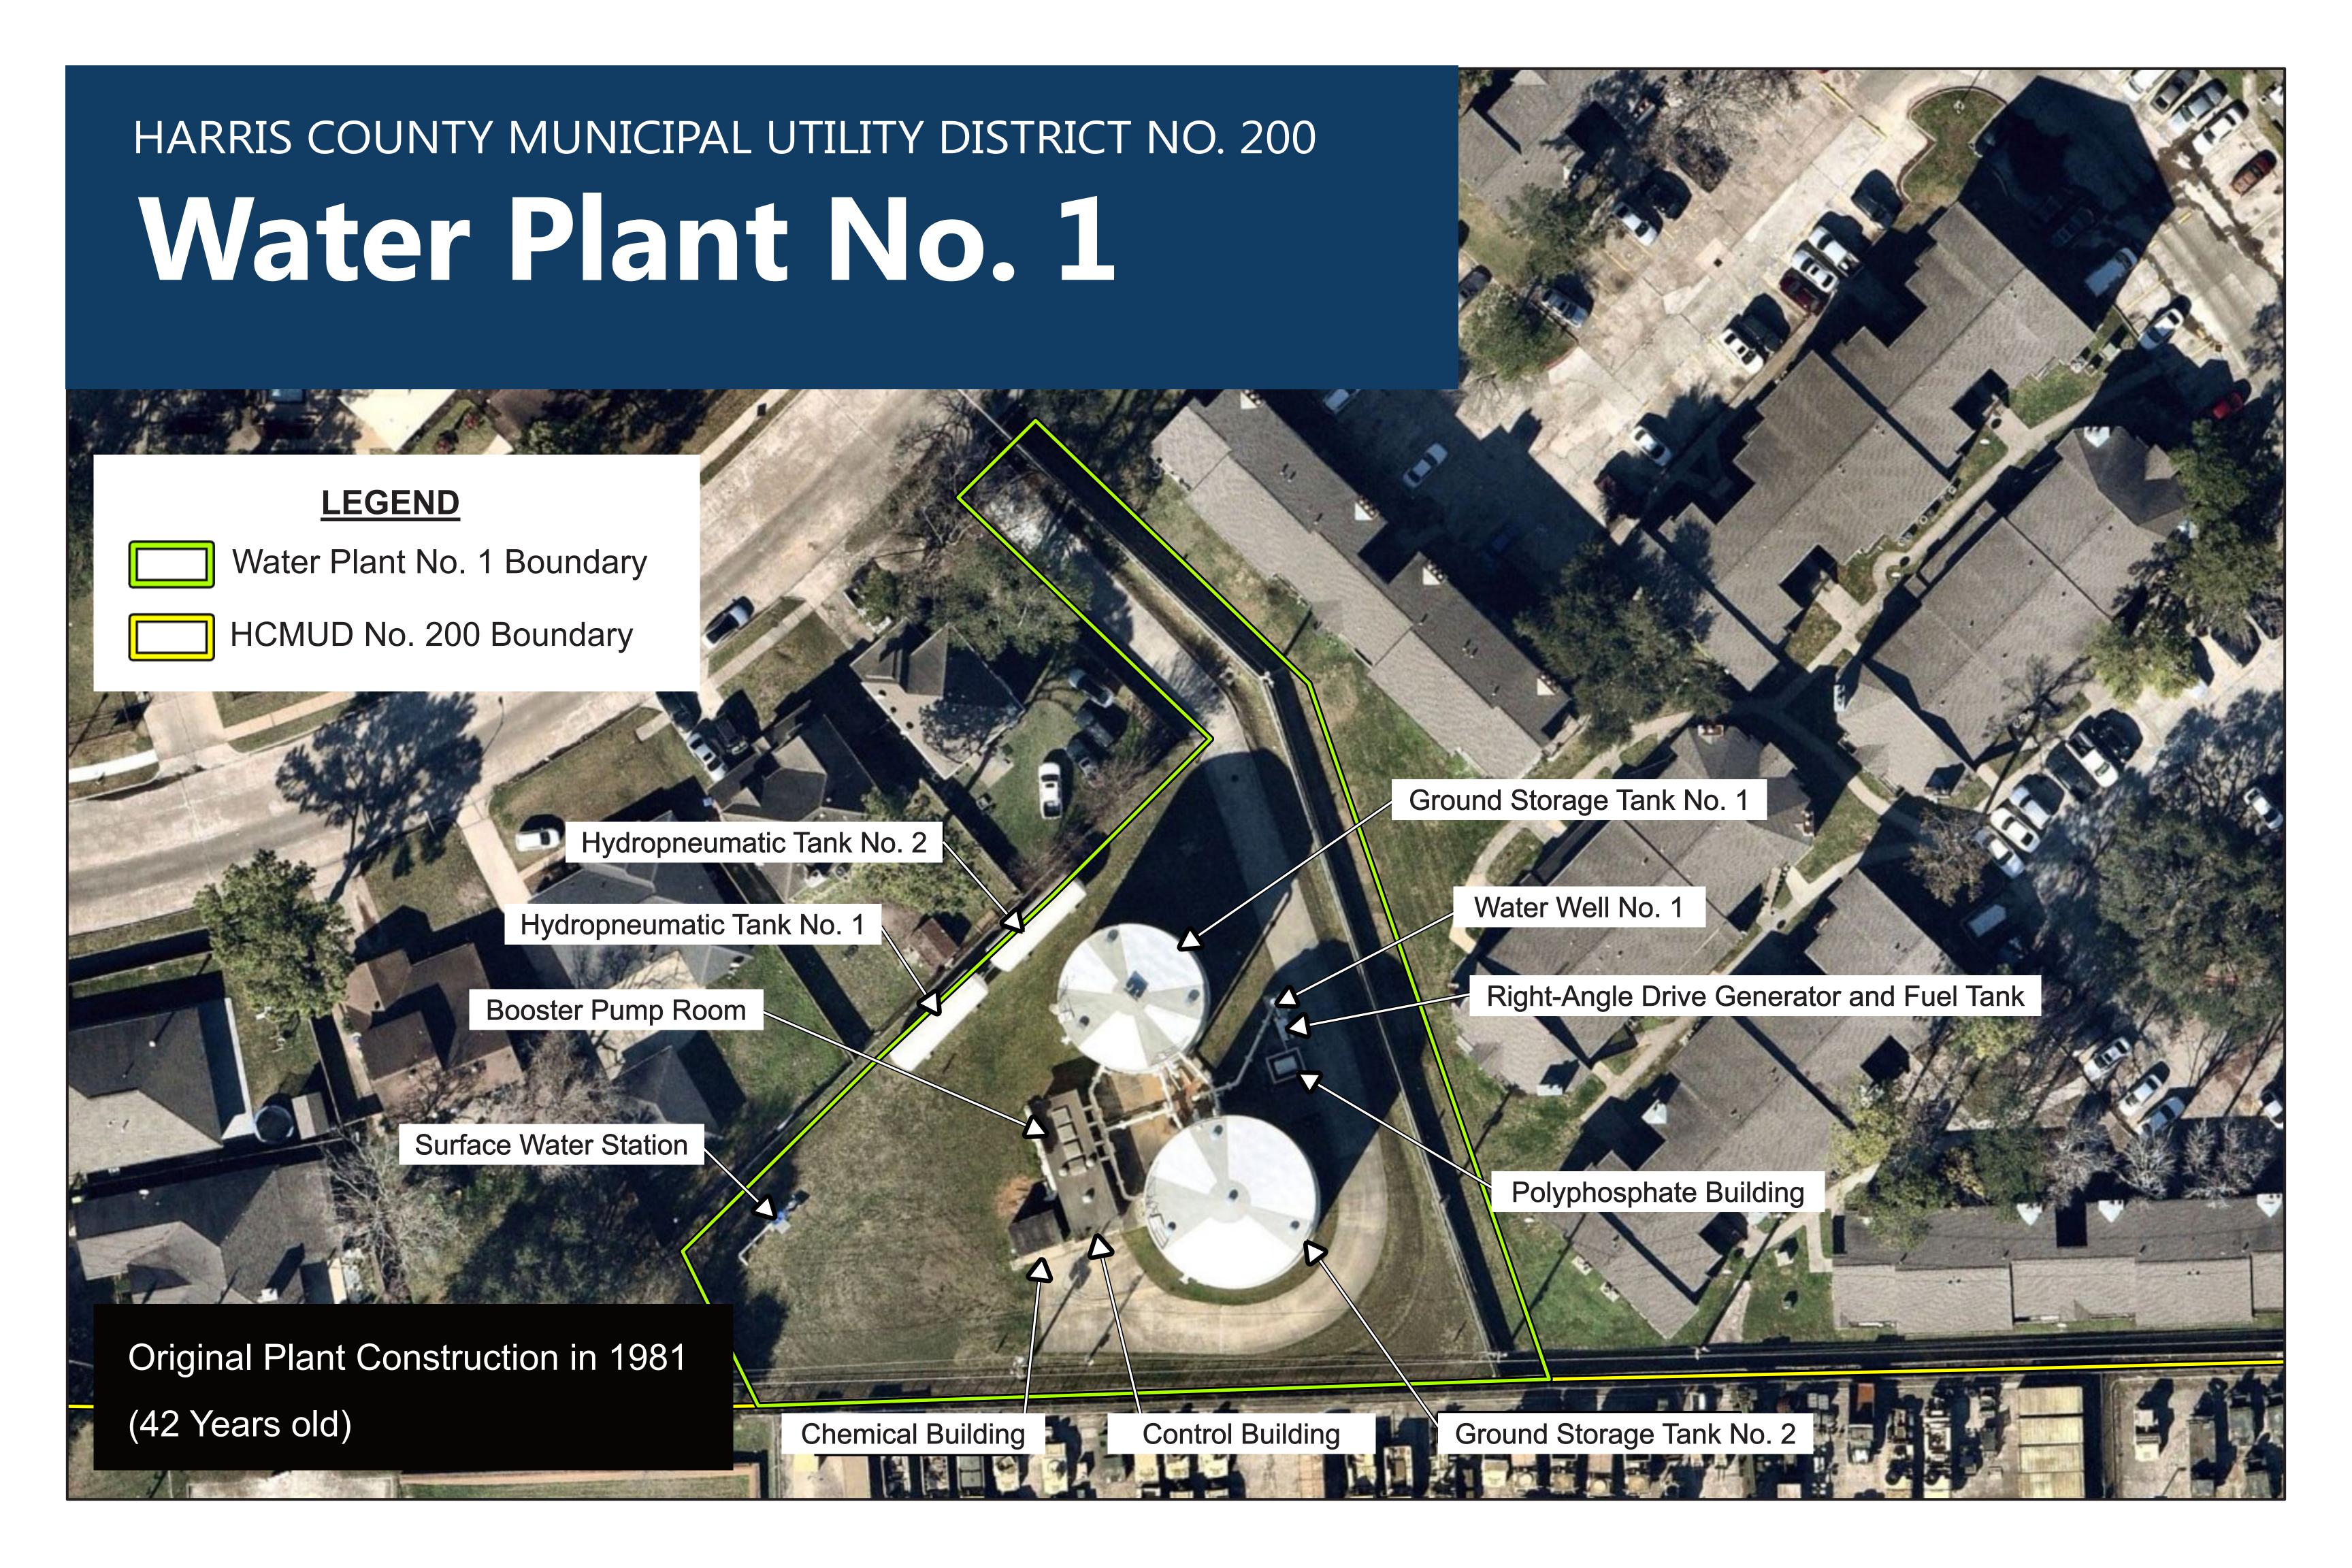

| (\$21,370,000)                                                                              |
| TOTAL ESTIMATED BOND ISSUE REQUIREMENT                                                                                                                                                                                                                                                                                                                                       | \$<br>52,000,000                                                                            |







# RBC Treatment Train (End of Useful Life)







WWTP Effluent
February 2023
(Bullseye MPU out of service)







Exist Clarifier (Corroded Bridge & Mechanism)



# Bullseye MPU, MCC, & Floodplain



Exist Clarifier (Corroded Bridge & Mechanism)



Exist MCC (Corroded, Outdated, & Unsafe)



Exist Bullseye MPU Interior Wall (Corroded Stiffeners)



Exist Dechlorination
Basin & Future 100Year Base Flood
Elevation = 96.38



# Additional Wastewater Treatment Plant Photos









# CCTV Photos













# District Map



# HARRIS COUNTY MUNICIPAL UTILITY DISTRICT NO. 200 Budgeting Tools for CIP and Maintenance Items



# Assumptions:

Number of Connections: 4,707

2022 Certified Assessed Value: \$529,608,900

Average Value of Homestead: \$171,414

# **Bond Assumptions:**

Interest Ra