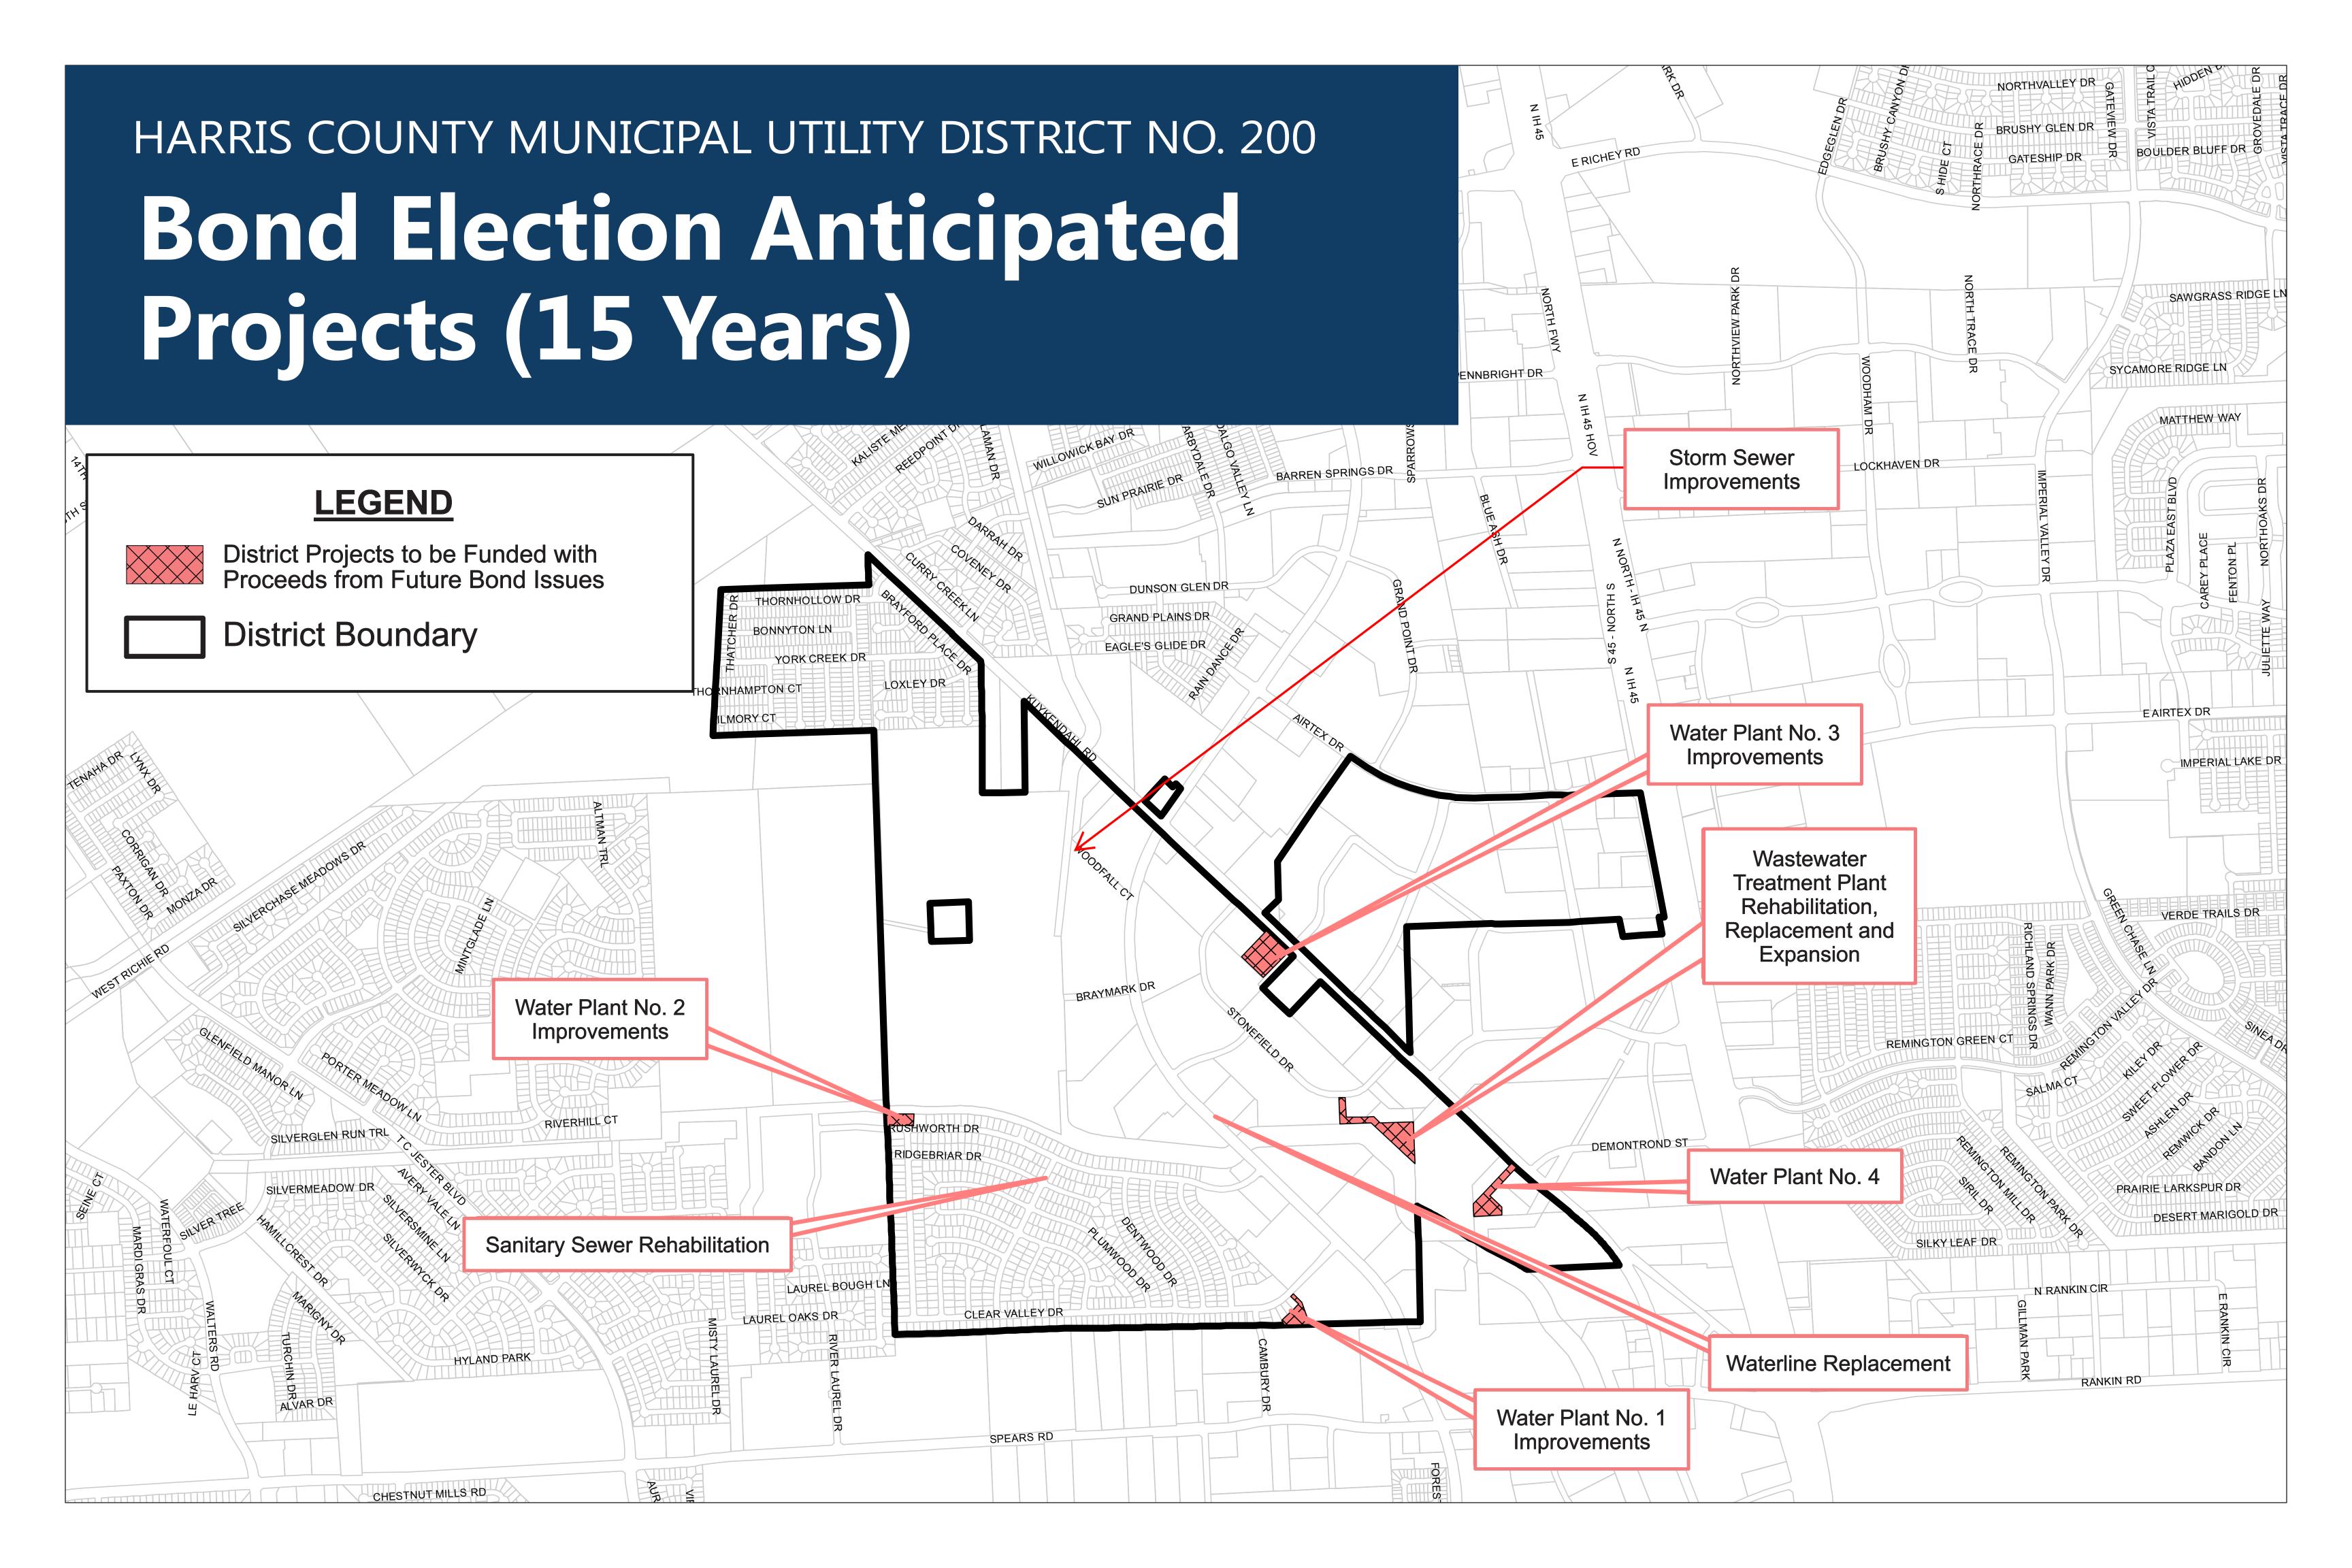

| \$<br>52,000,000                                                                            |







# RBC Treatment Train (End of Useful Life)







WWTP Effluent
February 2023
(Bullseye MPU out of service)







Exist Clarifier (Corroded Bridge & Mechanism)



# Bullseye MPU, MCC, & Floodplain



Exist Clarifier (Corroded Bridge & Mechanism)



Exist MCC (Corroded, Outdated, & Unsafe)



Exist Bullseye MPU Interior Wall (Corroded Stiffeners)



Exist Dechlorination
Basin & Future 100Year Base Flood
Elevation = 96.38



# Additional Wastewater Treatment Plant Photos









# CCTV Photos













# District Map



# HARRIS COUNTY MUNICIPAL UTILITY DISTRICT NO. 200 Budgeting Tools for CIP and Maintenance Items



# Assumptions:

Number of Connections: 4,707

2022 Certified Assessed Value: \$529,608,900

Average Value of Homestead: \$171,414

# **Bond Assumptions:**

Interest Rate: 4.50%

Years of Level Debt Service: 25

Non-Construction Costs: 10.00%

| Dollars Needed<br>for CIP or<br>Maintenance<br>Items (Annually) | Voted Maximum: \$0.75 2023 M&O tax rate = \$0.3467 ** OPTION 1  Financing Using Maintenance Tax |                                      |                                     | OPTION 2  Financing Using Water and Sewer Rates |                                         | Limited Bond Authorization Remaining: Election Needed for More \$21,370,000 Authorized but Unissued Bo