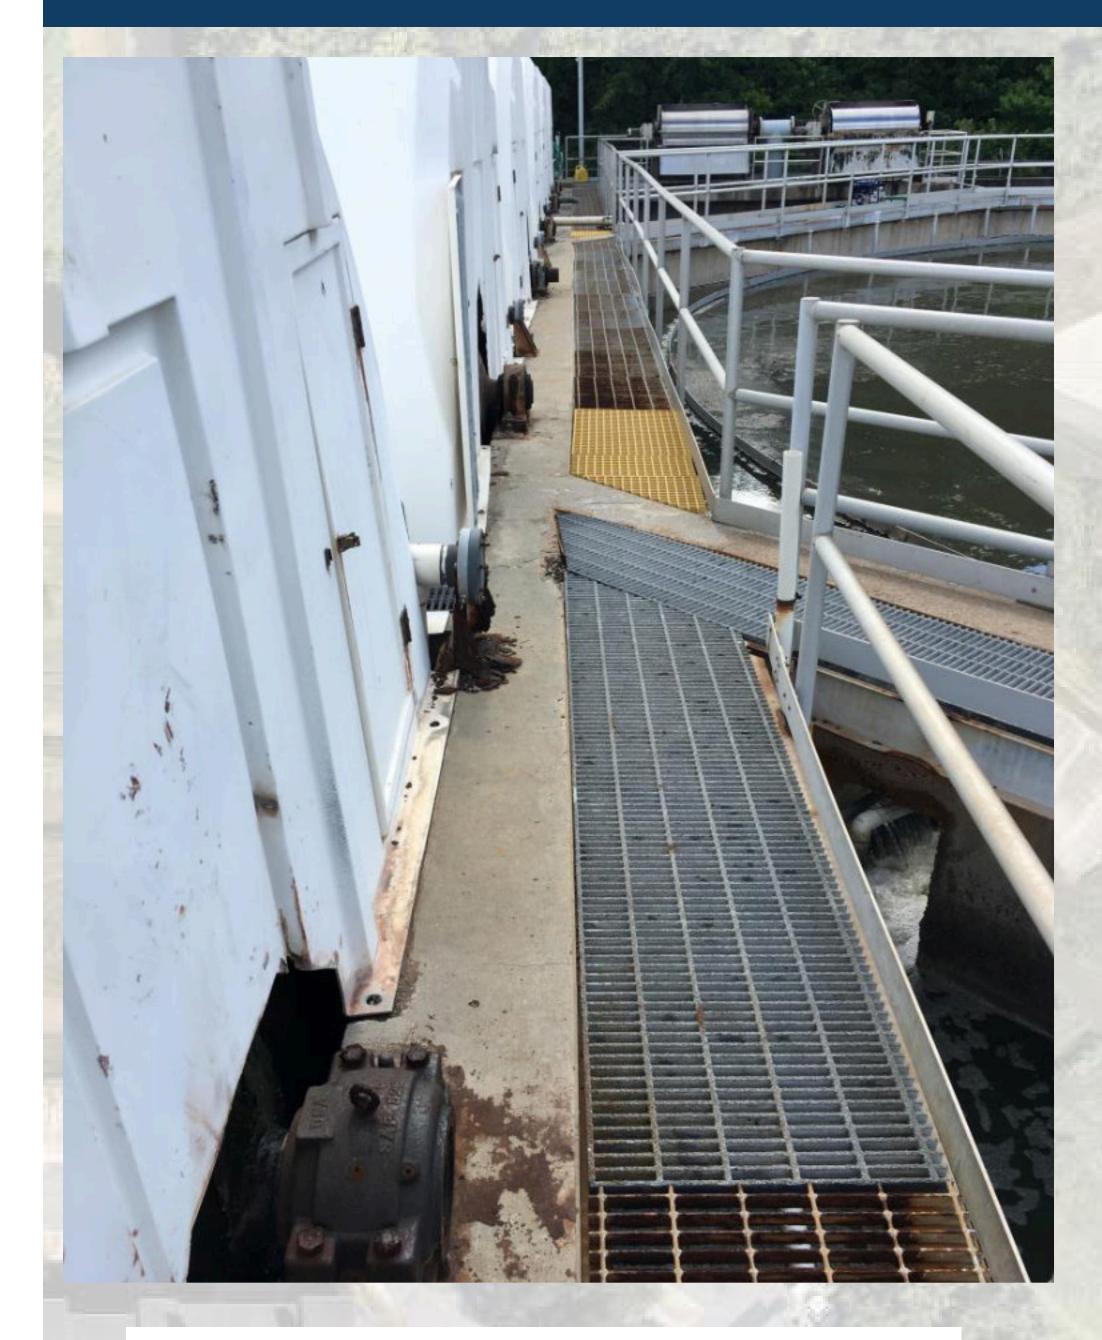

# RBC Treatment Train (End of Useful Life)

WWTP Effluent
February 2023
(Bullseye MPU out of service)

Exist Clarifier (Corroded Bridge & Mechanism)

# Bullseye MPU, MCC, & Floodplain

Exist Clarifier (Corroded Bridge & Mechanism)

Exist MCC (Corroded, Outdated, & Unsafe)

Exist Bullseye MPU Interior Wall (Corroded Stiffeners)

Exist Dechlorination
Basin & Future 100Year Base Flood
Elevation = 96.38

# Additional Wastewater Treatment Plant Photos