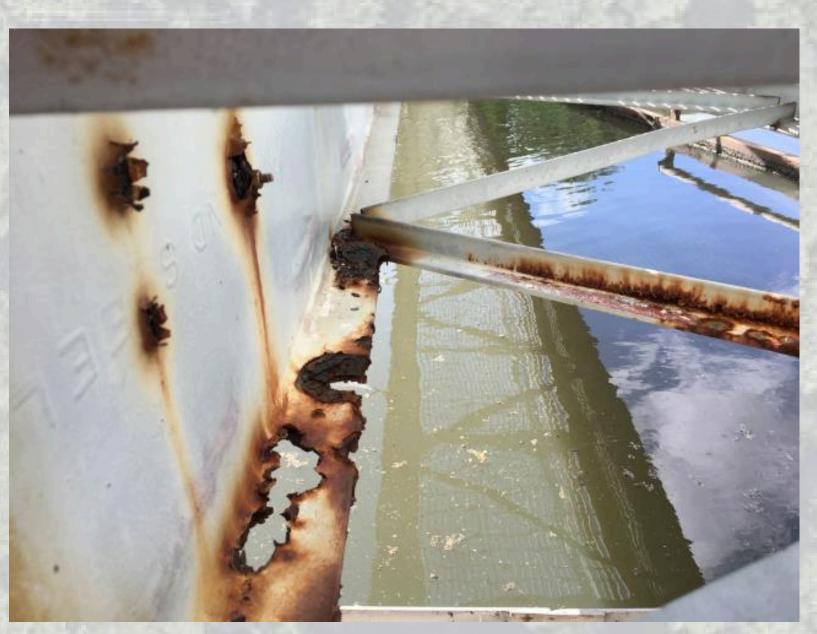

# Bullseye MPU, MCC, & Floodplain

Exist Clarifier (Corroded Bridge & Mechanism)

Exist MCC (Corroded, Outdated, & Unsafe)

Exist Bullseye MPU Interior Wall (Corroded Stiffeners)

Exist Dechlorination
Basin & Future 100Year Base Flood
Elevation = 96.38