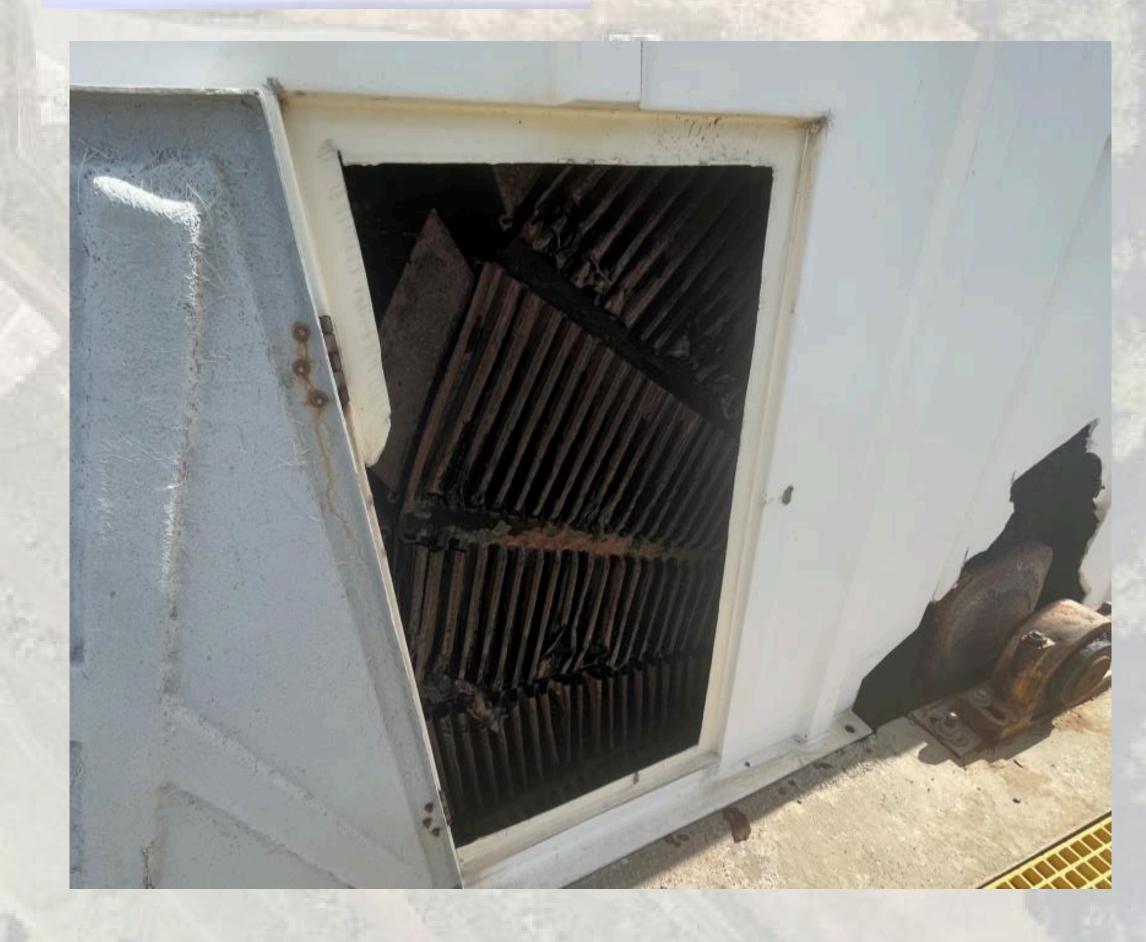

# Bullseye MPU, MCC, & Floodplain

Exist Clarifier (Corroded Bridge & Mechanism)

Exist MCC (Corroded, Outdated, & Unsafe)

Exist Bullseye MPU Interior Wall (Corroded Stiffeners)

Exist Dechlorination
Basin & Future 100Year Base Flood
Elevation = 96.38