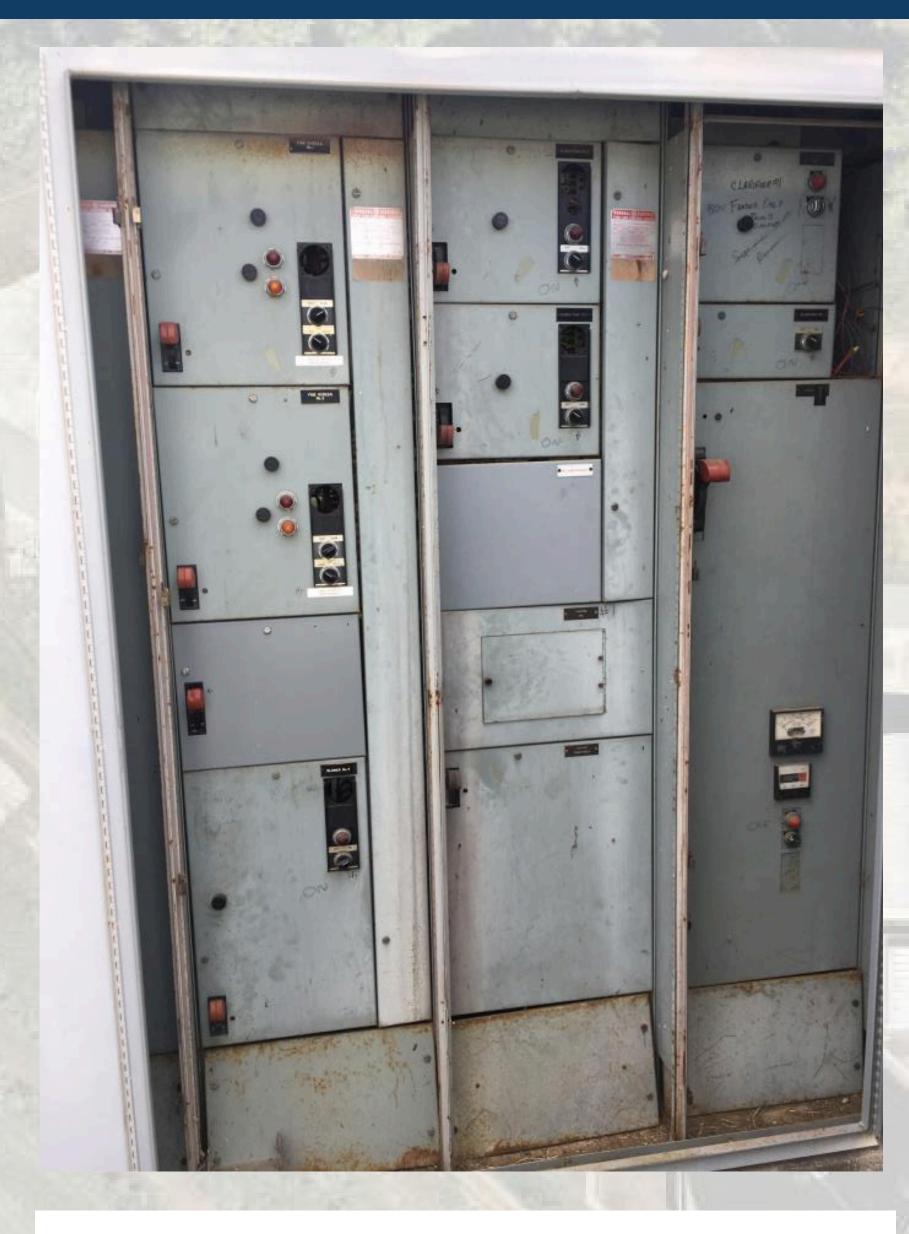

# Bullseye MPU, MCC, & Floodplain

Exist Clarifier (Corroded Bridge & Mechanism)

Exist MCC (Corroded, Outdated, & Unsafe)

Exist Bullseye MPU Interior Wall (Corroded Stiffeners)

Exist Dechlorination
Basin & Future 100Year Base Flood
Elevation = 96.38