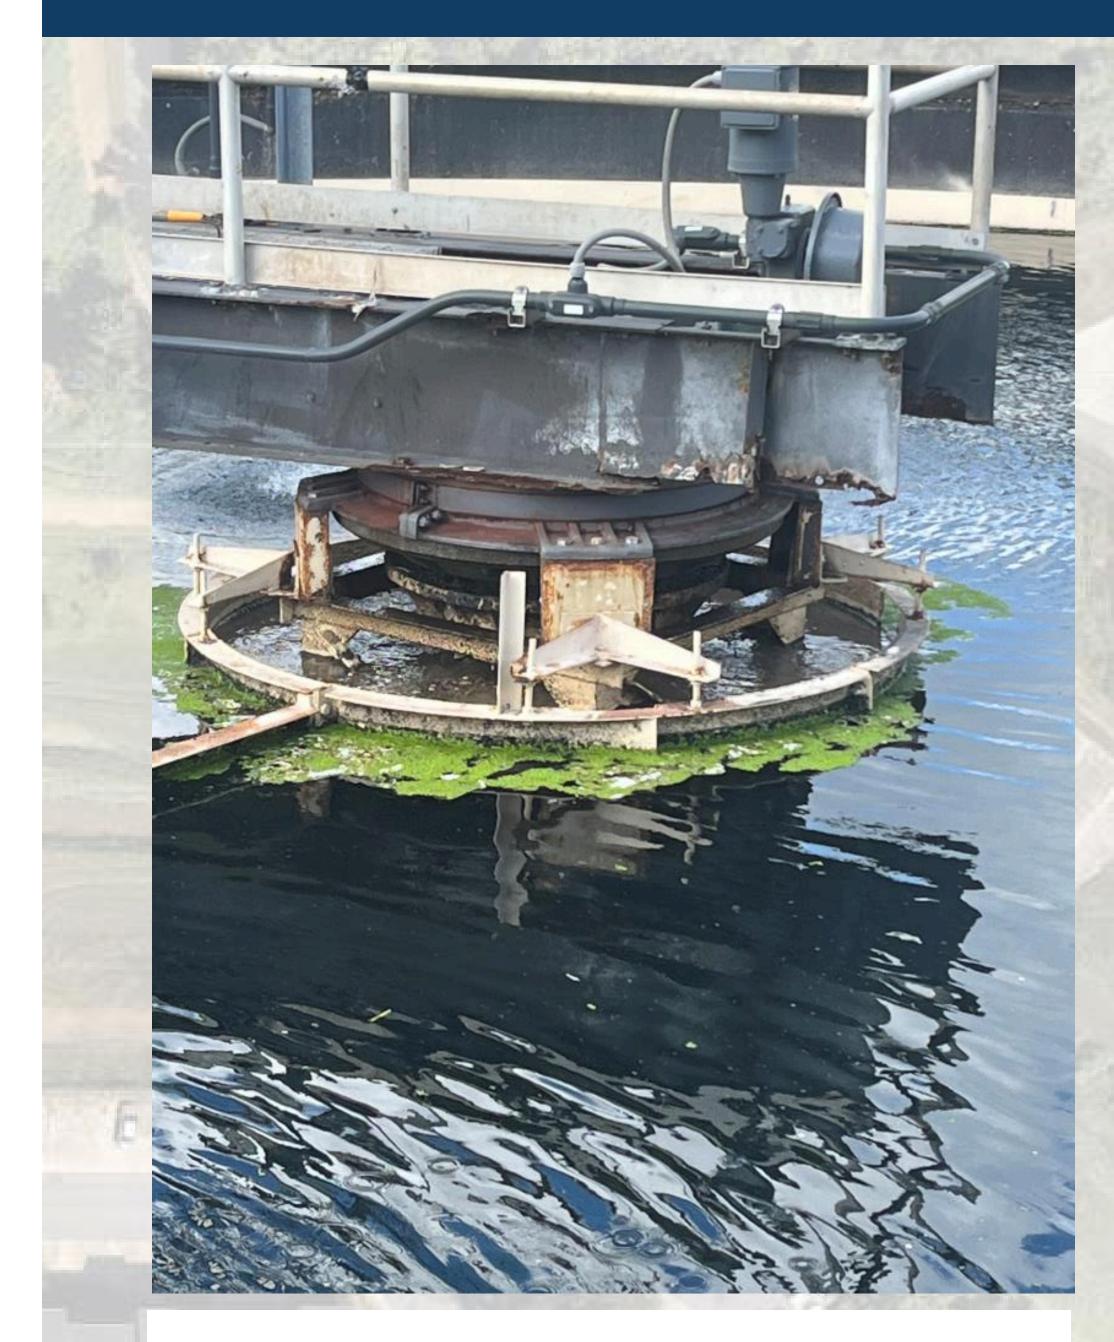

# RBC Treatment Train (End of Useful Life)

WWTP Effluent
February 2023
(Bullseye MPU out of service)

Exist Clarifier (Corroded Bridge & Mechanism)

# Bullseye MPU, MCC, & Floodplain

Exist Clarifier (Corroded Bridge & Mechanism)

Exist MCC (Corroded, Outdated, & Unsafe)

Exist Bullseye MPU Interior Wall (Corroded Stiffeners)

Exist Dechlorination
Basin & Future 100Year Base Flood
Elevation = 96.38