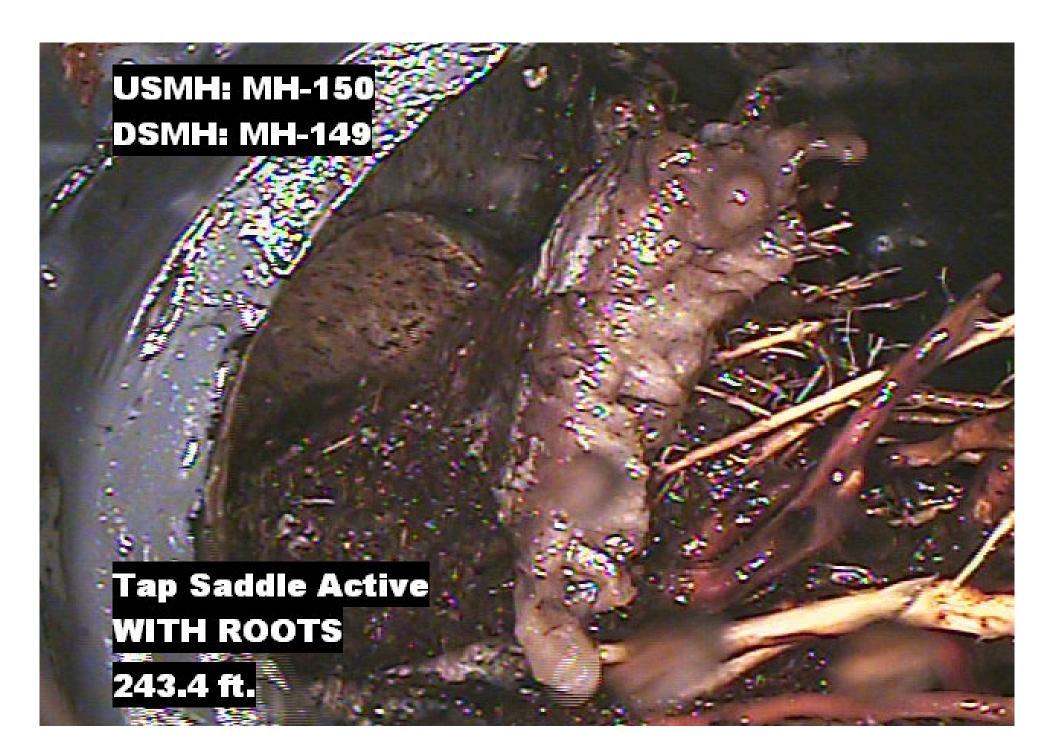

| \$<br>52,000,000                                                                            |







# RBC Treatment Train (End of Useful Life)







WWTP Effluent
February 2023
(Bullseye MPU out of service)







Exist Clarifier (Corroded Bridge & Mechanism)



# Bullseye MPU, MCC, & Floodplain



Exist Clarifier (Corroded Bridge & Mechanism)



Exist MCC (Corroded, Outdated, & Unsafe)



Exist Bullseye MPU Interior Wall (Corroded Stiffeners)



Exist Dechlorination
Basin & Future 100Year Base Flood
Elevation = 96.38



# Additional Wastewater Treatment Plant Photos









# CCTV Photos













# District Map



# HARRIS COUNTY MUNICIPAL UTILITY DISTRICT NO. 200 Budgeting Tools for CIP and Maintenance Items



# Assumptions:

Number of Connections: 4,707

2022 Certified Assessed Value: \$529,608,900

Average Value of Homestead: \$171,414

# **Bond Assumptions:**

Interest Rate: 4.50%

Years of Level Debt Service: 25

Non-Construction Costs: 10.00%

| Dollars Needed<br>for CIP or<br>Maintenance<br>Items (Annually) | Voted Maximum: \$0.75 2023 M&O tax rate = \$0.3467 ** OPTION 1  Financing Using Maintenance Tax |                                      |                                     | OPTION 2  Financing Using Water and Sewer Rates |                                         | Limited Bond Authorization Remaining: Election Needed for More \$21,370,000 Authorized but Unissued