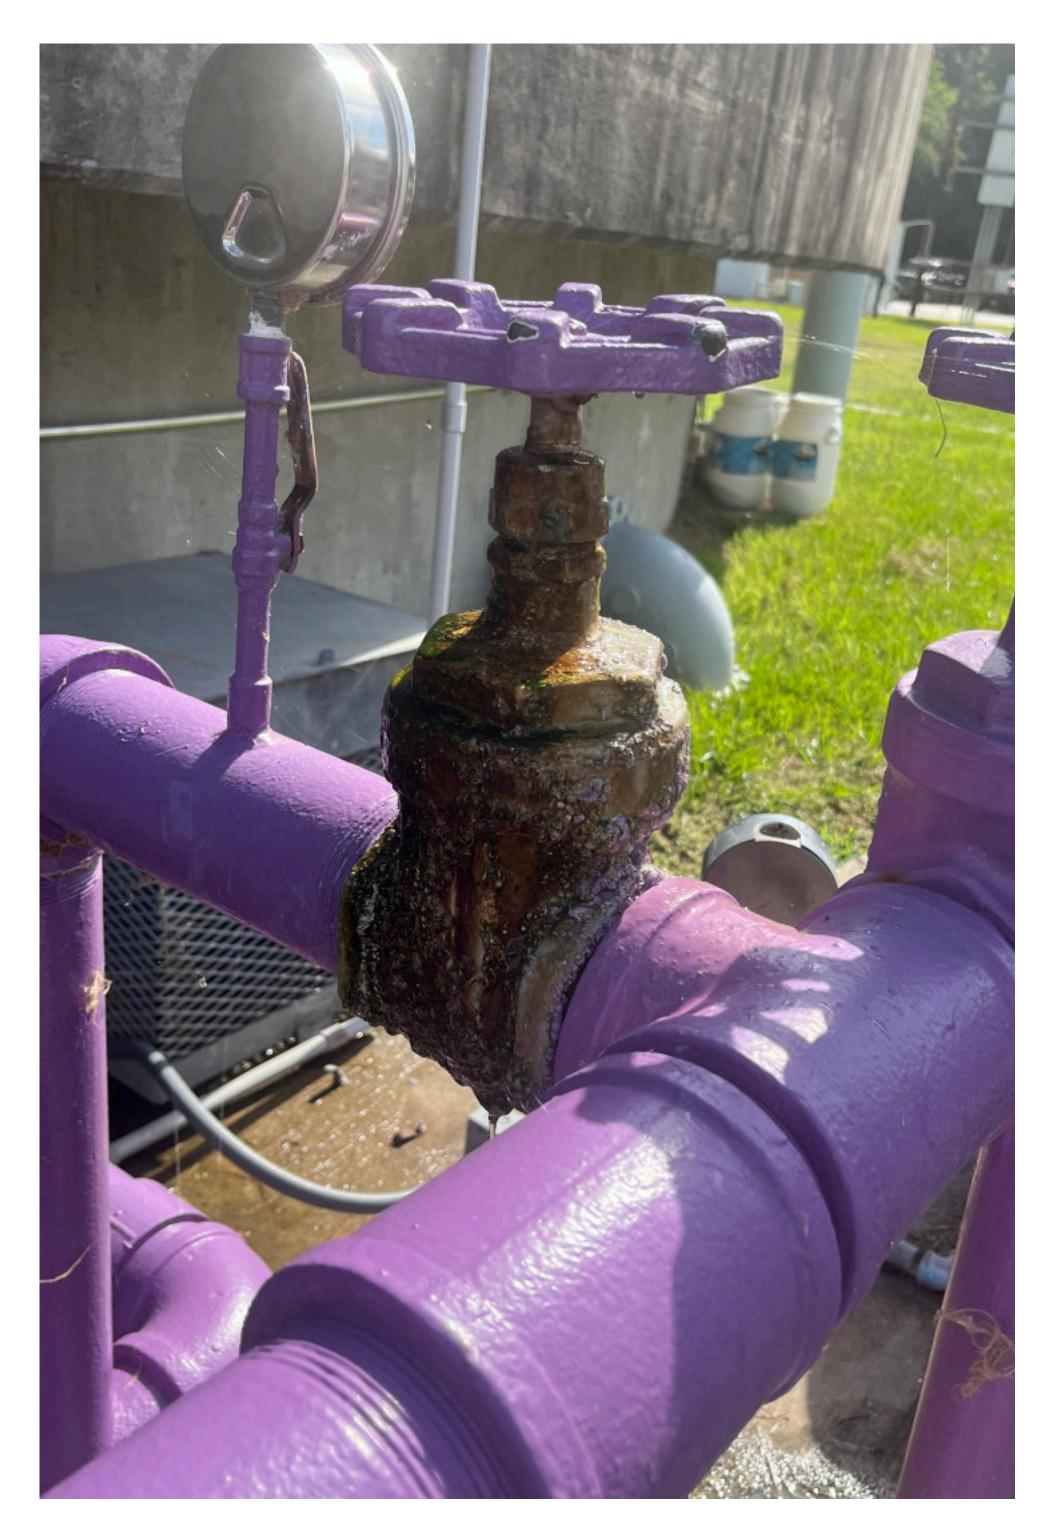

| \$<br>52,000,000                                                                            |







# RBC Treatment Train (End of Useful Life)







WWTP Effluent
February 2023
(Bullseye MPU out of service)







Exist Clarifier (Corroded Bridge & Mechanism)



# Bullseye MPU, MCC, & Floodplain



Exist Clarifier (Corroded Bridge & Mechanism)



Exist MCC (Corroded, Outdated, & Unsafe)



Exist Bullseye MPU Interior Wall (Corroded Stiffeners)



Exist Dechlorination
Basin & Future 100Year Base Flood
Elevation = 96.38



# Additional Wastewater Treatment Plant Photos









# CCTV Photos













# District Map



# HARRIS COUNTY MUNICIPAL UTILITY DISTRICT NO. 200 Budgeting Tools for CIP and Maintenance Items



# Assumptions:

Number of Connections: 4,707

2022 Certified Assessed Value: \$529,608,900

Average Value of Homestead: \$171,414

# **Bond Assumptions:**

Interest Rate: 4.50%

Years of Level Debt Service: 25

Non-Construction Costs: 10.00%

| Dollars Needed<br>for CIP or<br>Maintenance<br>Items (Annually) | Voted Maximum: \$0.75 2023 M&O tax rate = \$0.3467 ** OPTION 1  Financing Using Maintenance Tax |                                      |                                     | OPTION 2  Financing Using Water and Sewer Rates |                                         | Limited Bond Authorization Remaining: Election Needed for More \$21,370,0