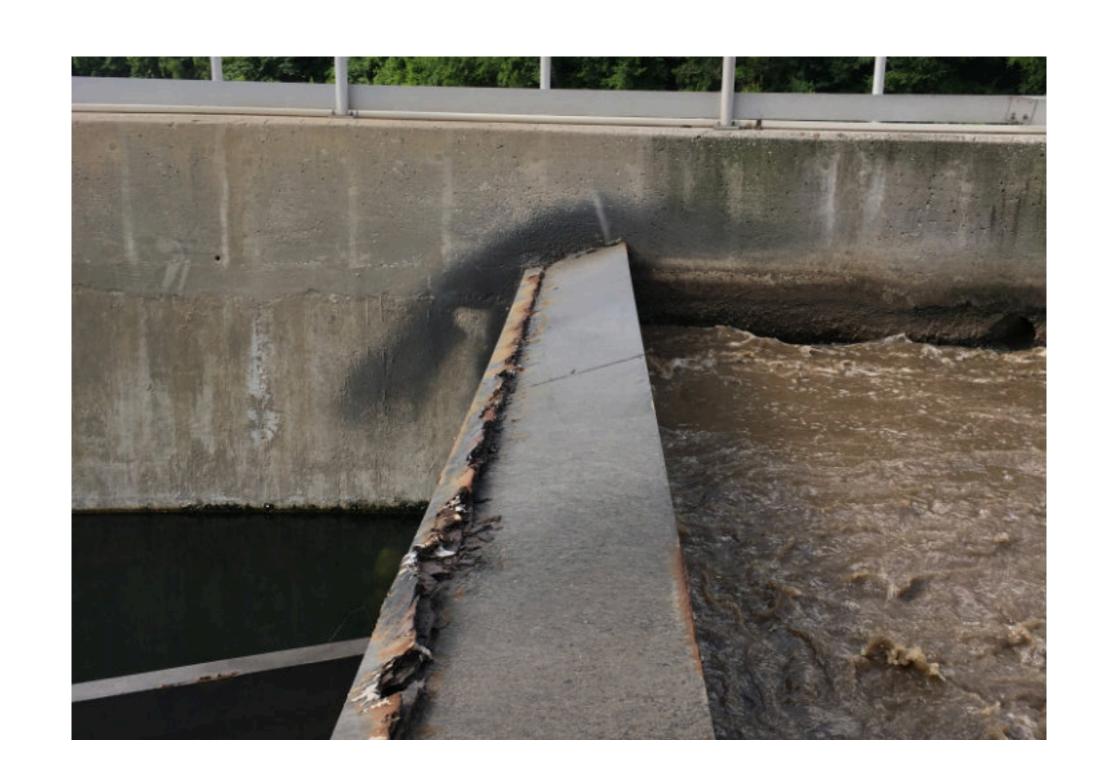

| \$<br>52,000,000                                                                            |







# RBC Treatment Train (End of Useful Life)







WWTP Effluent
February 2023
(Bullseye MPU out of service)







Exist Clarifier (Corroded Bridge & Mechanism)



# Bullseye MPU, MCC, & Floodplain



Exist Clarifier (Corroded Bridge & Mechanism)



Exist MCC (Corroded, Outdated, & Unsafe)



Exist Bullseye MPU Interior Wall (Corroded Stiffeners)



Exist Dechlorination
Basin & Future 100Year Base Flood
Elevation = 96.38



# Additional Wastewater Treatment Plant Photos









# CCTV Photos













# District Map



# HARRIS COUNTY MUNICIPAL UTILITY DISTRICT NO. 200 Budgeting Tools for CIP and Maintenance Items



# Assumptions:

Number of Connections: 4,707

2022 Certified Assessed Value: \$529,608,900

Average Value of Homestead: \$171,414

# **Bond Assumptions:**

Interest Rate: 4.50%

Years of Level Debt Service: 25

Non-Construction Costs: 10.00%

| Dollars Needed<br>for CIP or<br>Maintenance<br>Items (Annually) | Voted Maximum: \$0.75 2023 M&O tax rate = \$0.3467 ** OPTION 1  Financing Using Maintenance Tax |                                      |                                     | OPTION 2  Financing Using Water and Sewer Rates |                                         | Limited Bond Authorization Remaining: Election Needed for More \$21,3