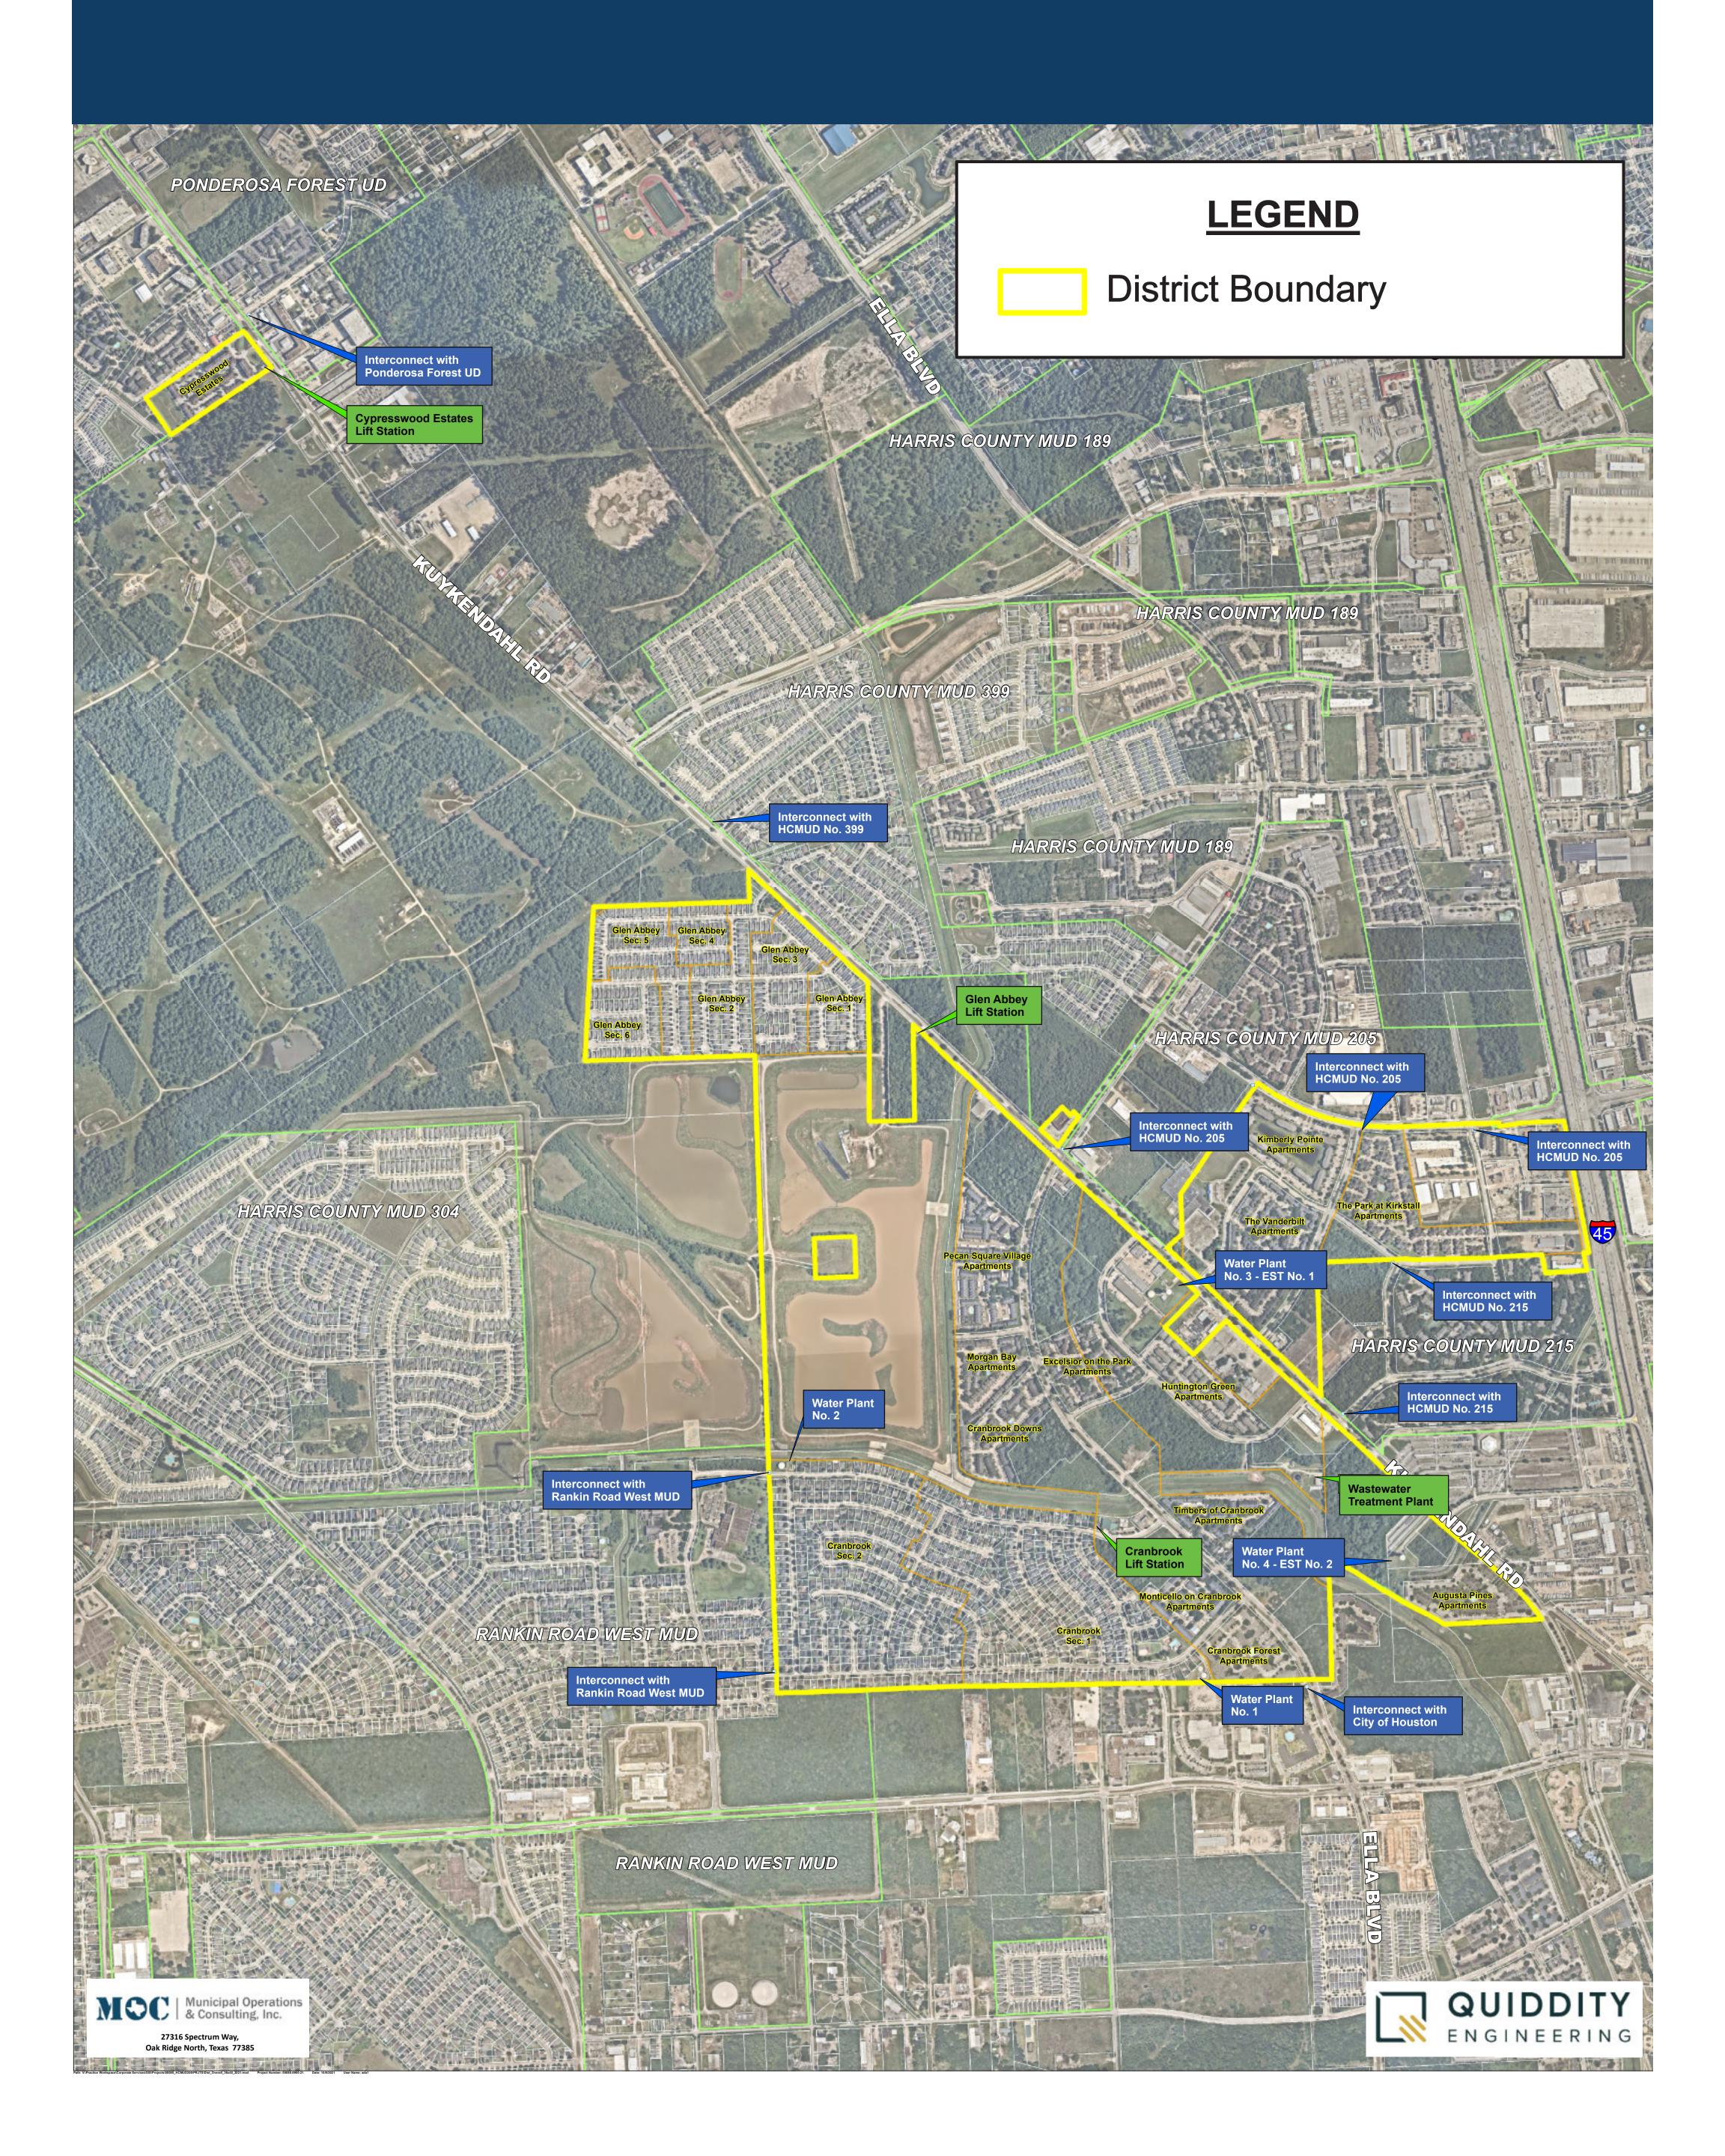

| \$<br>52,000,000                                                                            |







# RBC Treatment Train (End of Useful Life)







WWTP Effluent
February 2023
(Bullseye MPU out of service)







Exist Clarifier (Corroded Bridge & Mechanism)



# Bullseye MPU, MCC, & Floodplain



Exist Clarifier (Corroded Bridge & Mechanism)



Exist MCC (Corroded, Outdated, & Unsafe)



Exist Bullseye MPU Interior Wall (Corroded Stiffeners)



Exist Dechlorination
Basin & Future 100Year Base Flood
Elevation = 96.38



# Additional Wastewater Treatment Plant Photos









# CCTV Photos













# District Map



# HARRIS COUNTY MUNICIPAL UTILITY DISTRICT NO. 200 Budgeting Tools for CIP and Maintenance Items



# Assumptions:

Number of Connections: 4,707

2022 Certified Assessed Value: \$529,608,900

Average Value of Homestead: \$171,414

# **Bond Assumptions:**

Interest Rate: 4.50%

Years of Level Debt Service: 25

Non-Construction Costs: 10.00%

| Dollars Needed<br>for CIP or<br>Maintenance<br>Items (Annually) | Voted Maximum: \$0.75 2023 M&O tax rate = \$0.3467 ** OPTION 1  Financing Using Maintenance Tax |                                      |                                     | OPTION 2  Financing Using Water and Sewer Rates |                                         | Limited Bond Authorization Remaining: Election Needed for More \$21,370,000 Authorized but Unissued Bonds OPTION 3  Fina