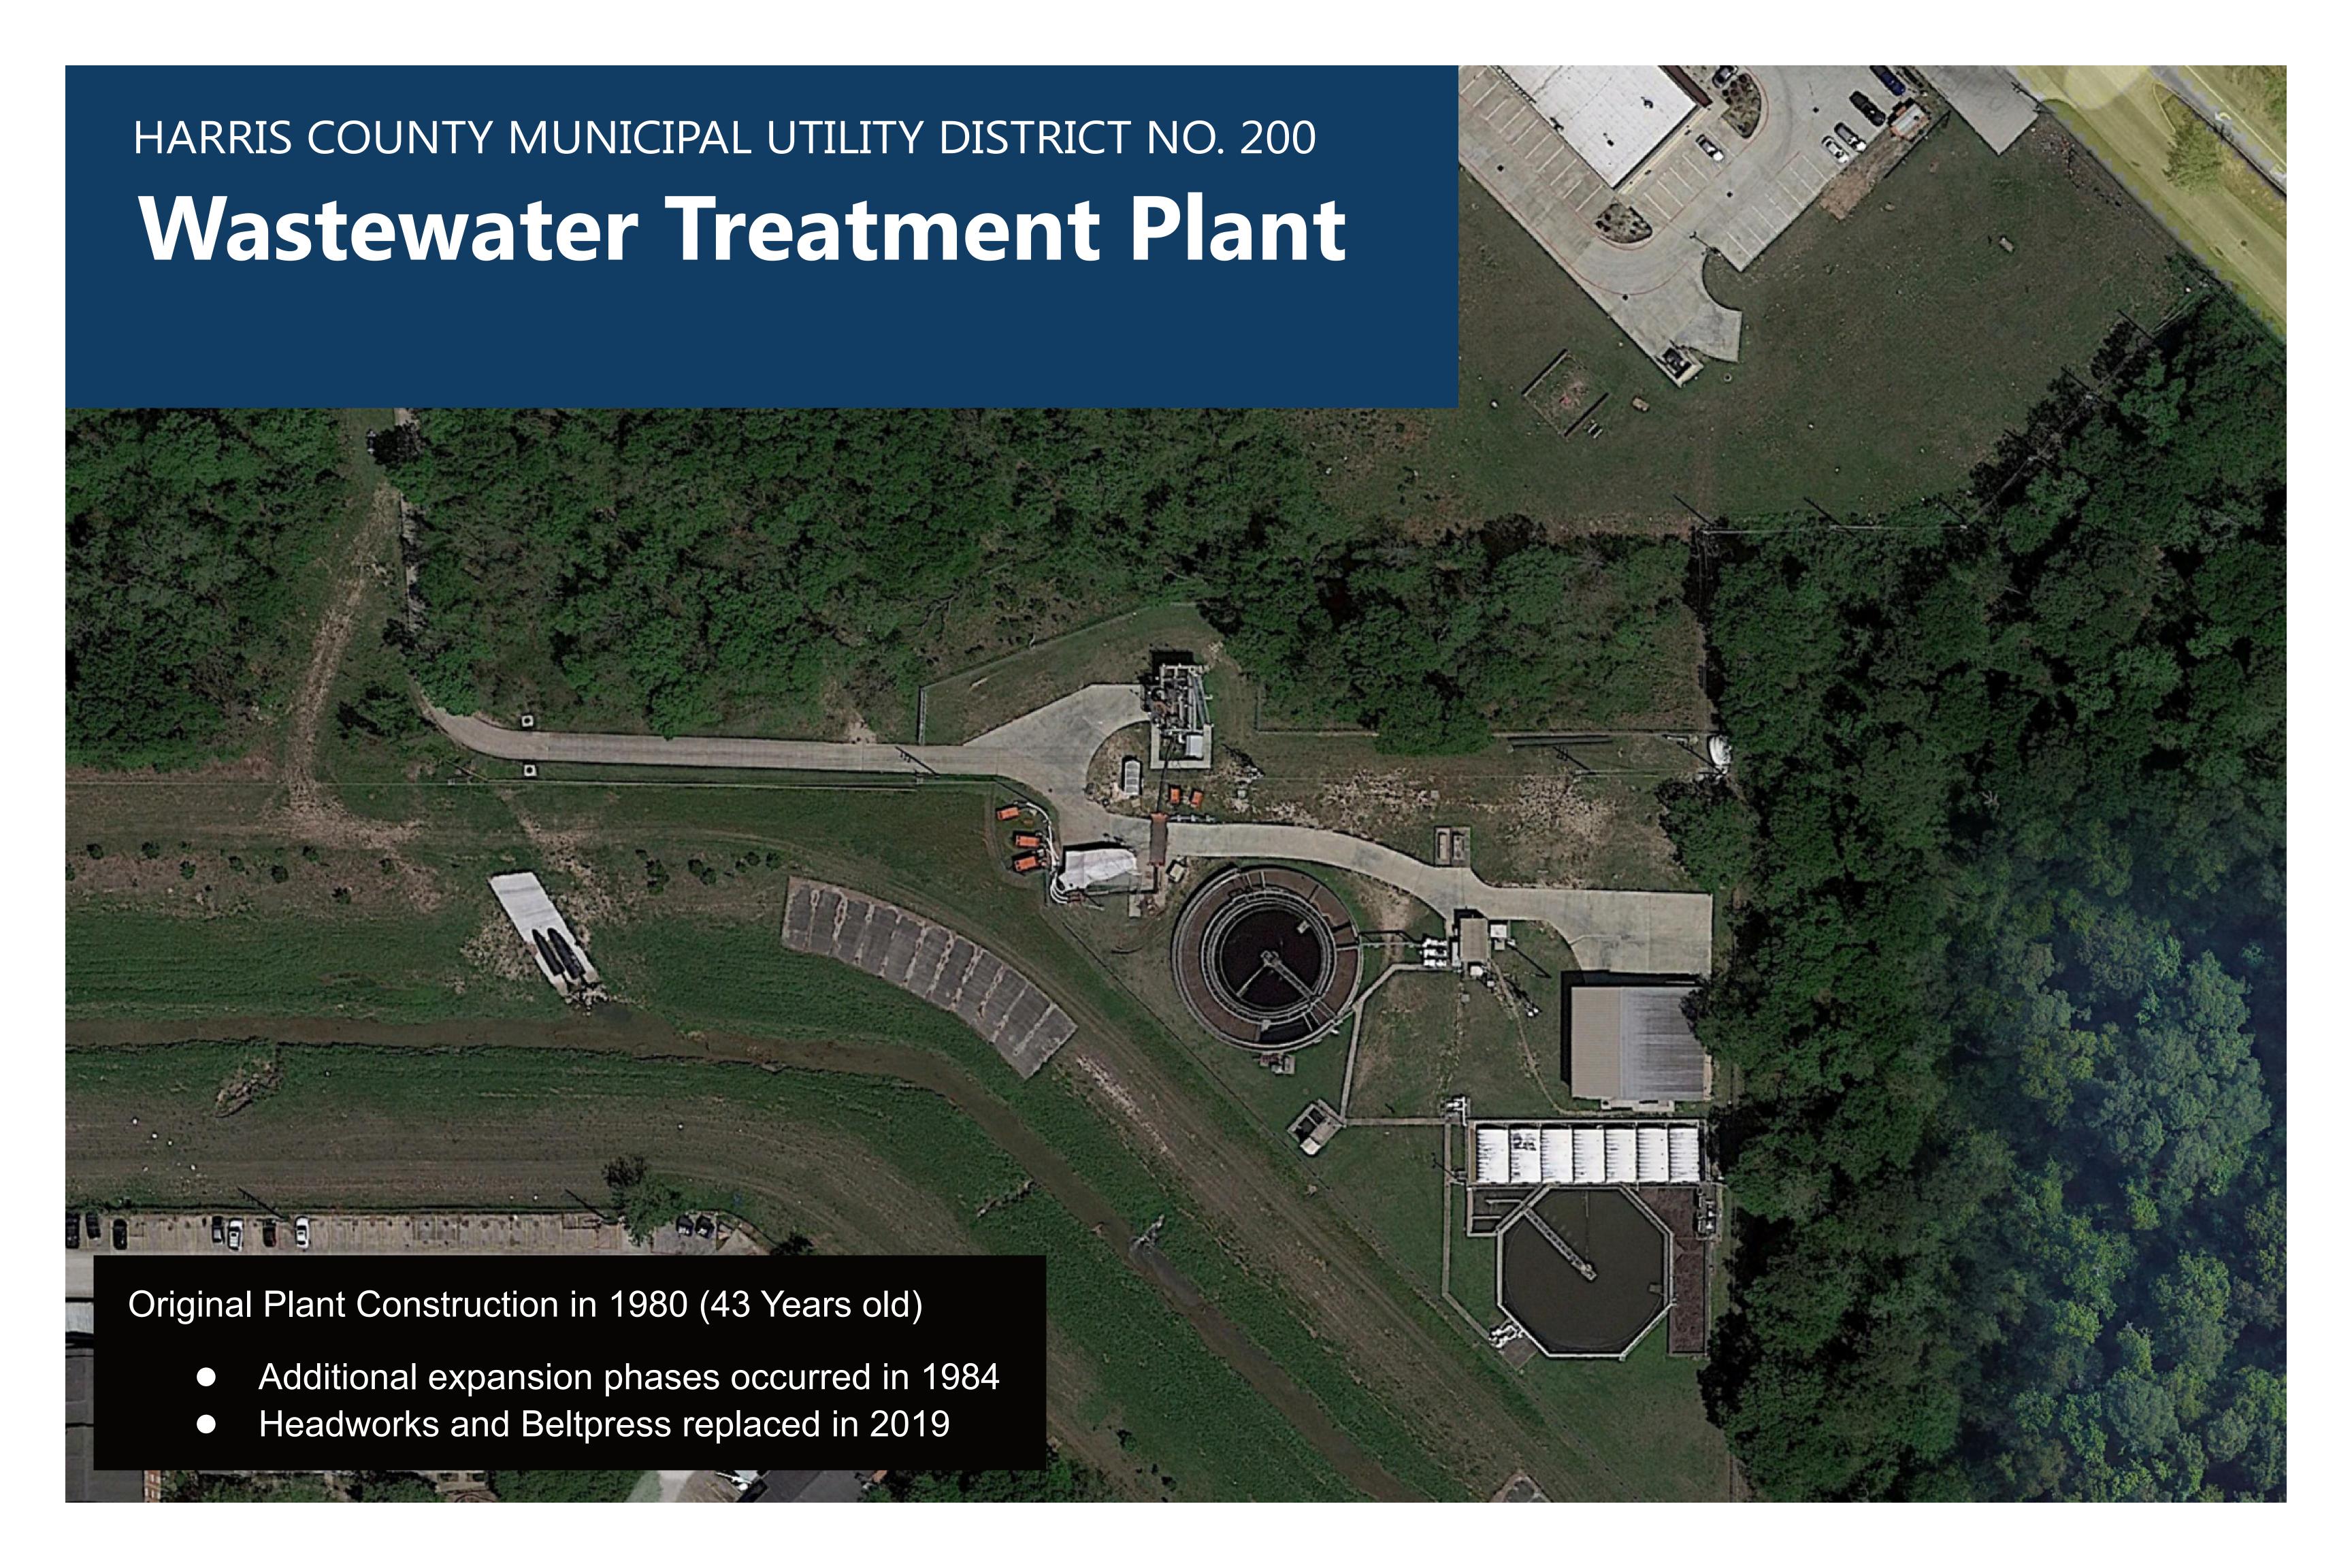

| (\$21,370,000)                                                                              |
| TOTAL ESTIMATED BOND ISSUE REQUIREMENT                                                                                                                                                                                                                                                                                                                                       | \$<br>52,000,000                                                                            |







# RBC Treatment Train (End of Useful Life)







WWTP Effluent
February 2023
(Bullseye MPU out of service)







Exist Clarifier (Corroded Bridge & Mechanism)



# Bullseye MPU, MCC, & Floodplain



Exist Clarifier (Corroded Bridge & Mechanism)



Exist MCC (Corroded, Outdated, & Unsafe)



Exist Bullseye MPU Interior Wall (Corroded Stiffeners)



Exist Dechlorination
Basin & Future 100Year Base Flood
Elevation = 96.38



# Additional Wastewater Treatment Plant Photos









# CCTV Photos













# District Map



# HARRIS COUNTY MUNICIPAL UTILITY DISTRICT NO. 200 Budgeting Tools for CIP and Maintenance Items



# Assumptions:

Number of Connections: 4,707

2022 Certified Assessed Value: \$529,608,900

Average Value of Homestead: \$171,414

# **Bond Assumptions:**

Interest